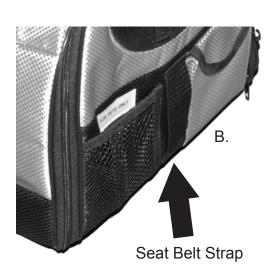

#### TO USE AS A CAR SEAT

To use The World Traveler as a car seat, take seat belt and place it through the seat belt strap (shown in Figure B), and buckle seat belt to secure (shown in Figure C).