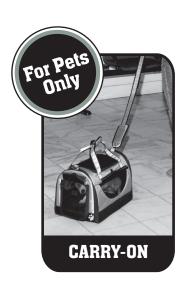

## TO USE AS A WHEELED CARRY-ON

- 1. To use The World Traveler as a wheeled carryon, unclip one end of the carrying strap from one of the metal rings (located on each side of The World Traveler, shown in Figure D).
- 2. Next, clip the carrying strap into the metal ring (located near the top of the carrying strap, shown in Figure E).