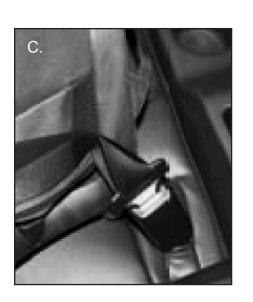

#### TO USE AS A CAR SEAT

To use The World Traveler as a car seat, take seat belt and place it through the seat belt strap (shown in Figure B), and buckle seat belt to secure (shown in Figure C).