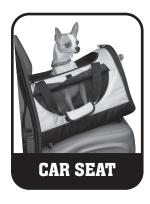

#### TO USE AS A CAR SEAT

To use The World Traveler as a car seat, take seat belt and place it through the seat belt strap (shown in Figure B), and buckle seat belt to secure (shown in Figure C).