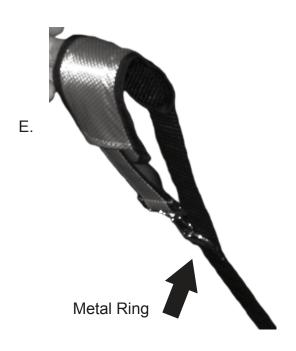

## TO USE AS A WHEELED CARRY-ON

- 1. To use The World Traveler as a wheeled carryon, unclip one end of the carrying strap from one of the metal rings (located on each side of The World Traveler, shown in Figure D).
- 2. Next, clip the carrying strap into the metal ring (located near the top of the carrying strap, shown in Figure E).