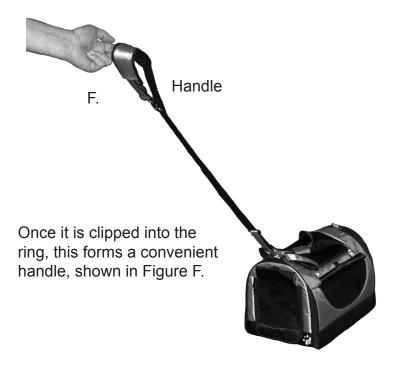

## TO USE AS A WHEELED CARRY-ON

- 1. To use The World Traveler as a wheeled carryon, unclip one end of the carrying strap from one of the metal rings (located on each side of The World Traveler, shown in Figure D).
- 2. Next, clip the carrying strap into the metal ring (located near the top of the carrying strap, shown in Figure E).