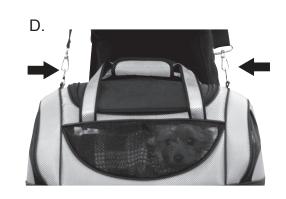

## TO USE AS A WHEELED CARRY-ON

- 1. To use The World Traveler as a wheeled carryon, unclip one end of the carrying strap from one of the metal rings (located on each side of The World Traveler, shown in Figure D).
- 2. Next, clip the carrying strap into the metal ring (located near the top of the carrying strap, shown in Figure E).