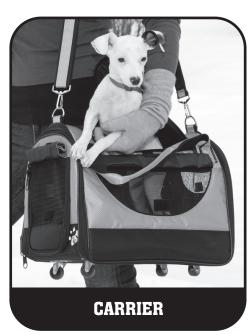

## TO ATTACH CARRYING STRAP

To attach carrying strap, clip each end of the carrying strap to the two metal rings (located on each side of The World Traveler, shown in Figure A).