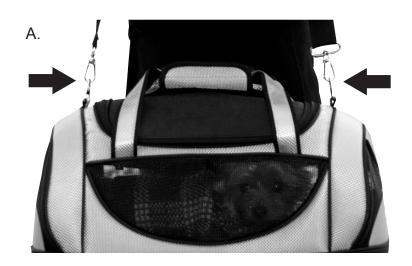

## TO ATTACH CARRYING STRAP

To attach carrying strap, clip each end of the carrying strap to the two metal rings (located on each side of The World Traveler, shown in Figure A).