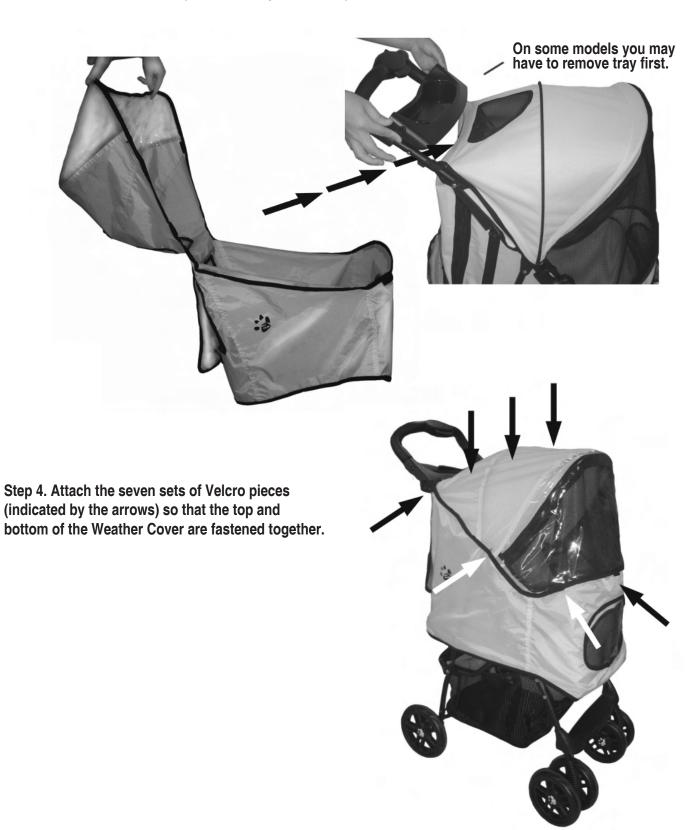

## **INSTRUCTIONS**

Step 3. Pick up the remaining flap of the Weather Cover and slide it under the handle bar (as directed by the arrows).