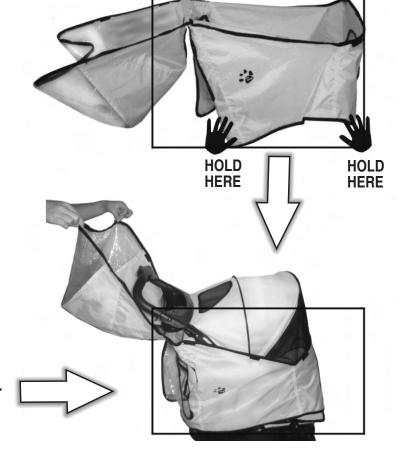

#### **INSTRUCTIONS**

Step 1. Hold the Weather Cover as shown.

Note: The **PET GEAR** logo appears on the back end of the Weather Cover.

Step 2. Slide the bottom of the Weather Cover over the stroller including handle bar.

## **INSTRUCTIONS**

Step 3. Pick up the remaining flap of the Weather Cover and slide it under the handle bar (as directed by the arrows).