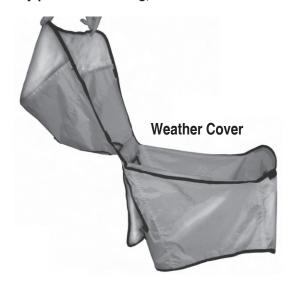

## **PARTS LIST**

Check that you have all the parts shown BEFORE assembling your product.

If any parts are missing, call Customer Service.

#### **INSTRUCTIONS**

Step 1. Hold the Weather Cover as shown.

Note: The **PET GEAR** logo appears on the back end of the Weather Cover.

Step 2. Slide the bottom of the Weather Cover over the stroller including handle bar.